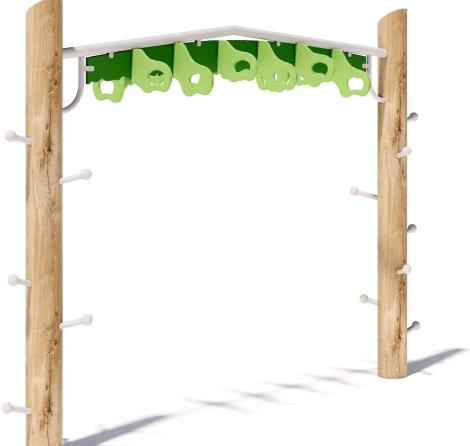

## **Product Sheet**

**HDPE Monkey Bar** 

CN-1054

CRITICAL FALL HEIGHT 2.0m

TOTAL HEIGHT 2.5m

RECOMMENDED SURFACING 25m<sup>2</sup>

RECOMMENDED AGE 5+

RECOMMENDED USERS 1-3

## HDPE Monkey Bar CN-1054