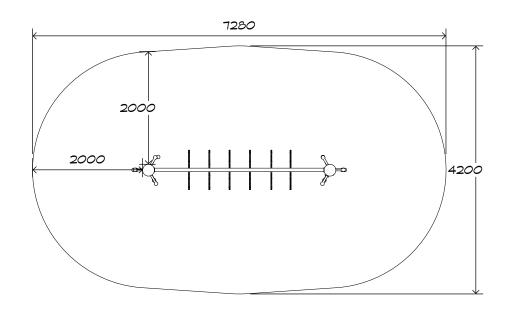

## **Product Sheet**

**HDPE Monkey Bar** 

CN-1054







CRITICAL FALL HEIGHT 2.0m



TOTAL HEIGHT 2.5m



RECOMMENDED SURFACING 25m<sup>2</sup>



RECOMMENDED AGE 5+



RECOMMENDED USERS 1-3



NZS 5828:2015

## **Product Sheet**

## HDPE Monkey Bar CN-1054







## **Product Warranty**

Playground Creations warrants its products to be free from defect in materials or workmanship during normal use and installation and in accordance with our specifications.

Full warranty details on request.
Disclaimer: This should be read in conjunction
with the Playground Creations full warranty
terms and conditions.



On H5 posts and stainless steel fabricated components



On steel equipment with forced movement



On HDPE (high density polyethylene) structural failure



On combination rope work and activity nets



On all moving components

SURFACING: RECOMMENDED: 25 m<sup>2</sup>