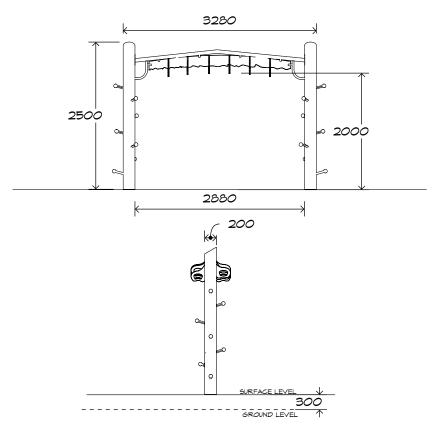

## **Product Sheet**

**HDPE Monkey Bar** 

CN-1054

CRITICAL FALL HEIGHT 2.0m

TOTAL HEIGHT 2.5m

RECOMMENDED SURFACING 25m<sup>2</sup>

RECOMMENDED AGE 5+

RECOMMENDED USERS 1-3

## HDPE Monkey Bar CN-1054